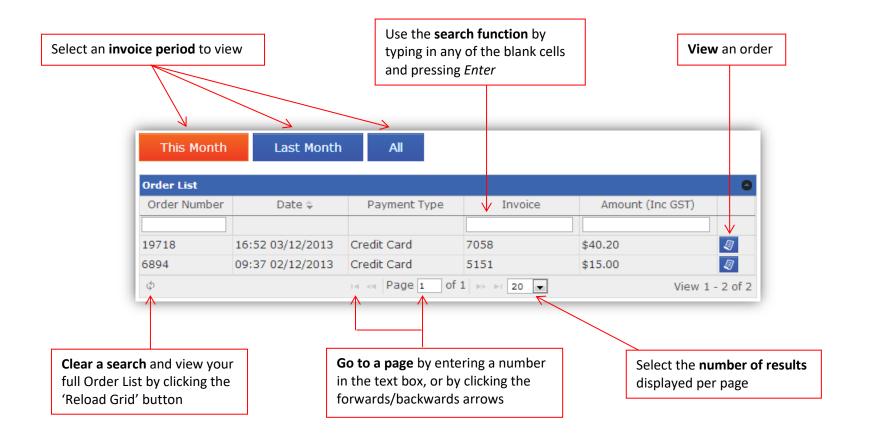

next to your address, as shown in the example below.



If your address was not validated, please review and amend the details that you entered until you see the green 'Validated' text.

Your details in the 'Contacts' section of your **User Profile** will have this icon **W** to the right. **Clicking** on this icon next to your email, phone number or address will delete the entry.

To go to the LIST homepage to begin your searching, **click** Home in the top left of the screen.

## 19. My Account – Orders and Invoices

You can also view your previous orders and invoices via the *My Account* page.

#### 1. Viewing your past orders

Under the Orders and Invoices section of your My Account page, click on View Clients Orders .

Your *Order List* will appear (see diagram on following page).







**Click** on this icon *m* in your **Order List** to view an order (example below).

| Name                | Qty          | Details                                                                   | Total       | Charge Details     | Your Documents                              |
|---------------------|--------------|---------------------------------------------------------------------------|-------------|--------------------|---------------------------------------------|
| Property Report     | 1            | Title Ref: 123456/1<br>Address: CORONEAGH PARK,50<br>Property ID: 7672811 | \$11.00     |                    | View Property report                        |
| Folio Text and Plan | 1            | Title Ref: 123456/1<br>Address: CORONEAGH PARK,50<br>Property ID: 7672811 | \$29.20