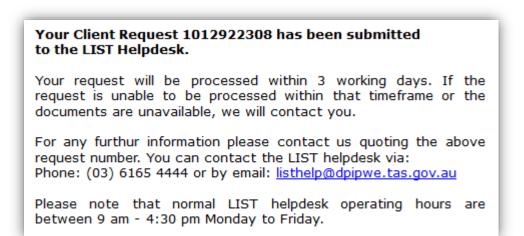

For more details about combined products, **click** <u>here</u> and see Page 5 of the document.

Once you have added documents to your cart, the number of items in your cart and the total price will appear next to the *Cart* icon  $\frac{1}{2} \frac{1}{100} \frac{1$ 

The information will update as you add more products to your cart.

You can now continue searching for other products in the LIST, or you can view and pay for the documents which are currently in your cart. **Click** <u>here</u> for help with your Cart.

This will update as you add more products to your cart.

You can now:

• return to your Sales Search criteria by **clicking** on the button in your cart

Last Property Sales Search

- continue searching for other products in the LIST, or
- view and pay for the documents which are currently in your cart. **Click** <u>here</u> for information on how to do this.